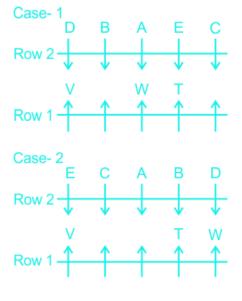

Date: 10th August 2023

Logical Reasoning -

**English** 

(Q:6 - Q:10): E and H sit at the extreme ends facing the same direction.

C is second to the left of H. (Here we have two possibilities: Case 1 and Case 2)

Logical Reasoning -

**English** 

C is third to the left of F.

A sits third to the right of E.

B who is an immediate neighbour of F sits second to the left of A.

One person sits between G and A.

D is an immediate neighbor of G.

D sits fourth to the left of I.

B is facing the South direction.

J is not facing the North direction.

G is not facing the North direction.

C and D are facing the direction opposite to G.

Three people sitting consecutively are not facing the North direction. (Here Case 2 is cancelled)