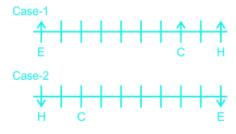

T sits third to the right of V who sits at the end. Only one person sits between A and D. The one who sits second to the right of V faces A. C is immediate to the left of E. The one who is immediate to the left of W faces B. There is at least one person between S and U. U is not an immediate neighbor of W. Only females have an even number of people sitting adjacent to them and only males have an odd number of people sitting adjacent to them.

Date: 10th August 2023

Logical Reasoning -

**English** 

There is at least one person between S and U. (Here Case 2 is eliminated)

U is not an immediate neighbor of W.

Only females have an even number of people sitting adjacent to them and only males have an odd number of people sitting adjacent to them.

(This means that D, C, V, and U are males and the rest are females.)

Q:1 The correct answer is Option 5 i.e. S

Hence, the correct answer is S.

Q:2 The correct answer is Option 5 i.e. T

Hence, the correct answer is **T.** 