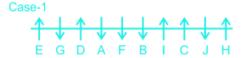

Date: 10th August 2023

Logical Reasoning -

**English** 

(Q:6 - Q:10): E and H sit at the extreme ends facing the same direction.

C is second to the left of H. (Here we have two possibilities: Case 1 and Case 2)

Logical Reasoning -

**English** 

C is third to the left of F.

A sits third to the right of E.

B who is an immediate neighbour of F sits second to the left of A.

One person sits between G and A.

D is an immediate neighbor of G.

D sits fourth to the left of I.

B is facing the South direction.

J is not facing the North direction.

G is not facing the North direction.

C and D are facing the direction opposite to G.

Three people sitting consecutively are not facing the North direction. (Here Case 2 is cancelled)