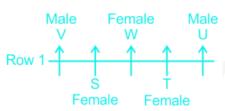

T sits third to the right of V who sits at the end. Only one person sits between A and D. The one who sits second to the right of V faces A. C is immediate to the left of E. The one who is immediate to the left of W faces B. There is at least one person between S and U. U is not an immediate neighbor of W. Only females have an even number of people sitting adjacent to them and only males have an odd number of people sitting adjacent to them.

(This means that D, C, V, and U are males and the rest are females.)

Q:1 The correct answer is Option 5 i.e. S

Hence, the correct answer is S.

Q:2 The correct answer is Option 5 i.e. T

Hence, the correct answer is **T.** 

Q:3 The correct answer is Option 4 i.e. B, Male

Hence, the correct answer is **B**, **Male**.

Q:4 The correct answer is Option 5 i.e. All of these

Hence, the correct answer is All of these.

Q:5 The correct answer is Option 4 i.e. S