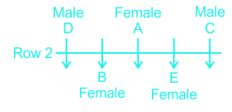

T sits third to the right of V who sits at the end. Only one person sits between A and D. The one who sits second to the right of V faces A. C is immediate to the left of E. The one who is immediate to the left of W faces B. There is at least one person between S and U. U is not an immediate neighbor of W. Only females have an even number of people sitting adjacent to them and only males have an odd number of people sitting adjacent to them.

(This means that D, C, V, and U are males and the rest are females.)

Q:1 The correct answer is Option 5 i.e. S

Hence, the correct answer is S.

Q:2 The correct answer is Option 5 i.e. T

Hence, the correct answer is **T.** 

Q:3 The correct answer is Option 4 i.e. B, Male

Hence, the correct answer is **B**, **Male**.

Q:4 The correct answer is Option 5 i.e. All of these

Hence, the correct answer is All of these.

Q:5 The correct answer is Option 4 i.e. S