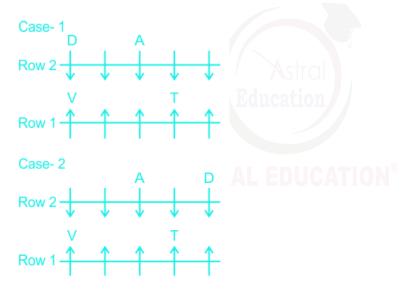

T sits third to the right of V who sits at the end. Only one person sits between A and D. The one who sits second to the right of V faces A. C is immediate to the left of E. The one who is immediate to the left of W faces B. There is at least one person between S and U. U is not an immediate neighbor of W. Only females have an even number of people sitting adjacent to them and only males have an odd number of people sitting adjacent to them.

Date: 10th August 2023

Logical Reasoning -

**English** 

There is at least one person between S and U. (Here Case 2 is eliminated)

U is not an immediate neighbor of W.

Only females have an even number of people sitting adjacent to them and only males have an odd number of people sitting adjacent to them.

(This means that D, C, V, and U are males and the rest are females.)

Q:1 The correct answer is Option 5 i.e. S

Hence, the correct answer is S.

Q:2 The correct answer is Option 5 i.e. T

Hence, the correct answer is **T.** 