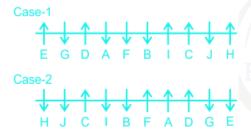

Date: 10th August 2023

Logical Reasoning -

**English** 

(Q:6 - Q:10): E and H sit at the extreme ends facing the same direction.

C is second to the left of H. (Here we have two possibilities: Case 1 and Case 2)

Logical Reasoning -

**English** 

C is third to the left of F.

A sits third to the right of E.

B who is an immediate neighbour of F sits second to the left of A.

One person sits between G and A.

D is an immediate neighbor of G.

D sits fourth to the left of I.

B is facing the South direction.

J is not facing the North direction.

G is not facing the North direction.

C and D are facing the direction opposite to G.

Three people sitting consecutively are not facing the North direction. (Here Case 2 is cancelled)