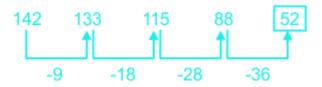

**3.** 150

**4.** 162

**5.** 166

Q:3 Directions: What should come in place of question mark (?) in following number series?

142, 133, 115, 88, ?

1.50

**2.** 53

**3.** 55

**4.** 51

**5.** 52

Q:4 Directions: What should come in place of question mark (?) in following number series?

2, 10, 30, 68, 130, ?

**English** 

Date: 10th August 2023 **Quantitative Aptitude - Missing Number Series 1.** 210 **2.** 215 **3.** 222 4.228 **5.** 235 Q:5 Directions: What should come in place of question mark (?) in following number series? 5, 8, 12, 18, 27, ? **1.** 39 **2.** 40 **3.** 41 **4.** 42 **5.** 43 Q:6 Directions: What will come in the place of the question mark (?) in the following number series? 7, 10, 16, 28, ?, 100 **1.** 49 **2.** 53 **3**. 50 **4.** 51 **5.** 52 Q:7 Directions: What will come in the place of the question mark (?) in the following number series? 6, 3, 9, 0, 12, ? 1.3 **2.** 18

### Answers and Solutions

Q:1 The correct answer is option 5 i.e.192.

The series follows the given patte,

Q:2 The correct answer is option 1 i.e.158.

The series follows the given patte,

Q:3 The correct answer is option 5 i.e.52.