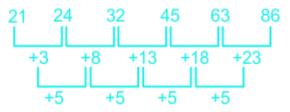

- 21, 24, 32, 45, 63, ?
- **1.** 85
- **2.** 86
- **3**. 84
- **4.** 82
- 5. None of these

Q:9 Directions: What will come in the place of the question mark (?) in the following number series?

- 3, 4, 10, 33, 136, ?
- **1.** 700
- **2.** 590
- **3.** 695
- **4.** 685
- 5. None of these

**English** 

$$0 + 12 = 12$$

$$12 - 15 = -3 = ?$$

Q:8 The correct answer is option 2 i.e. 86

The series follows the given patte,

Q:9 The correct answer is option 4 i.e. 685

The series follows the given patte,