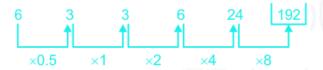

Date: 10th August 2023

**Quantitative Aptitude - Missing Number Series** 

**English** 

Q:1 Directions: What should come in place of question mark (?) in the following number series?

6, 3, 3, 6, 24, ?

**1.** 184

**2.** 186

**3.** 188

**4.** 190

**5.** 192

Q:2 Directions: What should come in place of question mark (?) in following number series?

3, 8, 18, 38, 78, ?

**1.** 158

**2.** 154

### Answers and Solutions

Q:1 The correct answer is option 5 i.e.192.

The series follows the given patte,

Q:2 The correct answer is option 1 i.e.158.

The series follows the given patte,

Q:3 The correct answer is option 5 i.e.52.