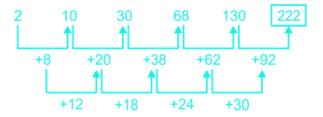

**4.** 51

**5.** 52

Q:4 Directions: What should come in place of question mark (?) in following number series?

2, 10, 30, 68, 130, ?

**English** 

Date: 10th August 2023 **Quantitative Aptitude - Missing Number Series 1.** 210 **2.** 215 **3.** 222 4.228 **5.** 235 Q:5 Directions: What should come in place of question mark (?) in following number series? 5, 8, 12, 18, 27, ? **1.** 39 **2.** 40 **3.** 41 **4.** 42 **5.** 43 Q:6 Directions: What will come in the place of the question mark (?) in the following number series? 7, 10, 16, 28, ?, 100 **1.** 49 **2.** 53 **3**. 50 **4.** 51 **5.** 52 Q:7 Directions: What will come in the place of the question mark (?) in the following number series? 6, 3, 9, 0, 12, ? 1.3 **2.** 18

The series follows the given patte,

Q:4 The correct answer is option 3 i.e.222.

Date: 10th August 2023

**Quantitative Aptitude - Missing Number Series** 

**English** 

The series follows the given patte,

Q:5 The correct answer is option 2 i.e. 40.