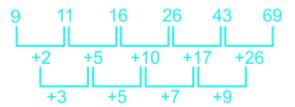

Q:10 Directions: What will come in the place of the question mark (?) in the following number series?

- 9, 11, 16, 26, ?, 69
- **1.** 40
- **2.** 41
- **3.** 42
- **4.** 43
- 5. None of these

Date: 10th August 2023

**English** 

$$0 + 12 = 12$$

$$12 - 15 = -3 = ?$$

Q:8 The correct answer is option 2 i.e. 86

The series follows the given patte,

Q:9 The correct answer is option 4 i.e. 685

The series follows the given patte,