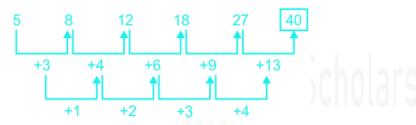

The series follows the given patte,

Q:4 The correct answer is option 3 i.e.222.

Date: 10th August 2023

**Quantitative Aptitude - Missing Number Series** 

**English** 

The series follows the given patte,

Q:5 The correct answer is option 2 i.e. 40.

The series follows the given patte,

Q:6 The correct answer is option 5 i.e. 52.

The series follows the given patte,

$$7 + 3 = 10$$

$$10 + 6(3 \times 2) = 16$$

$$16 + 12(6 \times 2) = 28$$

$$28 + 24(12 \times 2) = 52 = ?$$