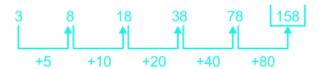

**2.** 186

**3.** 188

**4.** 190

**5.** 192

Q:2 Directions: What should come in place of question mark (?) in following number series?

3, 8, 18, 38, 78, ?

**1.** 158

**2.** 154

**3.** 150

**4.** 162

**5.** 166

Q:3 Directions: What should come in place of question mark (?) in following number series?

142, 133, 115, 88, ?

1.50

**2.** 53

**3.** 55

### Answers and Solutions

Q:1 The correct answer is option 5 i.e.192.

The series follows the given patte,

Q:2 The correct answer is option 1 i.e.158.

The series follows the given patte,

Q:3 The correct answer is option 5 i.e.52.